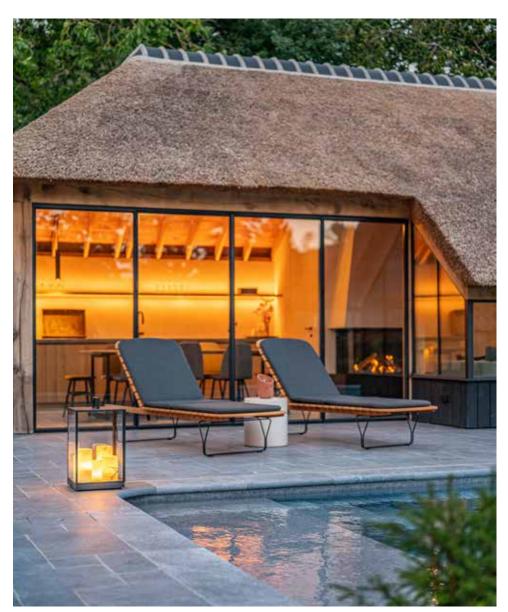

Dive into the heart of Antwerp's design culture in District Downtown, conveniently located in the city center.

Explore brands' HQs and pop-ups within walking distance or a short bike ride away. Begin your journey the info point 'The Club', offering transport service, exhibitor highlights, and more. Dive into the vibrant food, coffee, and cultural scene of Downtown.