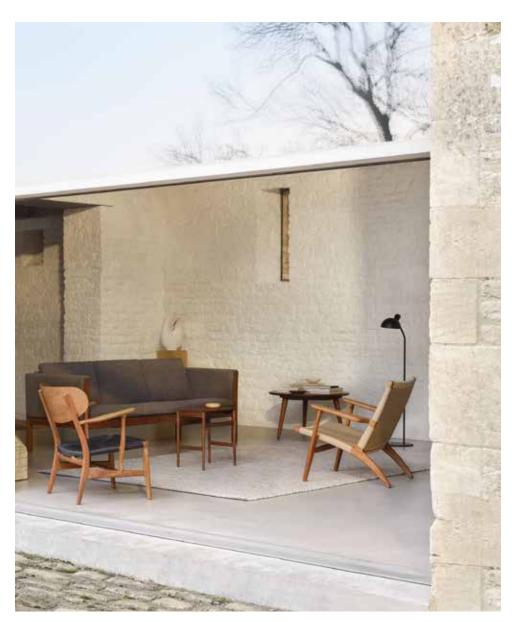

#### **VINCENT SHEPPARD**

Driven by a conscious mindset and a passion for craftsmanship, Vincent Sheppard produces iconic and comfortable furniture pieces in which to spend beautiful moments together.

In addition to the well-known Lloyd loom furniture, the collection consists of contemporary indoor and out-door creations. Designed and finished in Belgium with great care and attention to detail.

# **ROYAL BOTANIA**

Royal Botania designs and produces iconic, luxury outdoor furniture, parasols, lighting and planters, for discerning clientele. Sleek, striking collections, both stylish and sustainable, for patios, poolsides, gardens and homes, using only the highest quality materials combined with top craftsmanship. Each Royal Botania design is based on three key elements: aesthetics, ergonomics, and engineering. They determine the DNA of every single concept of our trendsetting design. Blending these ingredients together, while fine-tuning their balance, is our basic recipe to produce the best in outdoor furniture design. With this formula and an eye for detail, the in-house design team, led by founder Kris Van Puyvelde, has earned international appreciation, and won multiple design awards on both sides of the Atlantic.