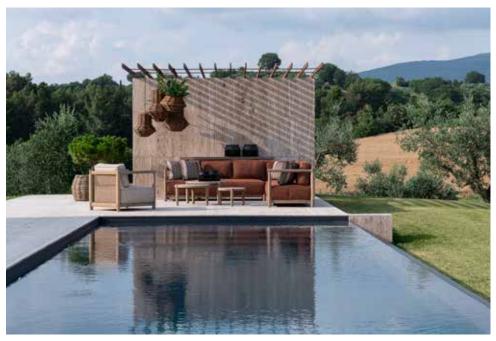

# **ROYAL BOTANIA**

Royal Botania designs and produces iconic, luxury outdoor furniture, parasols, lighting and planters, for discerning clientele. Sleek, striking collections, both stylish and sustainable, for patios, poolsides, gardens and homes, using only the highest quality materials combined with top craftsmanship. Each Royal Botania design is based on three key elements: aesthetics, ergonomics, and engineering. They determine the DNA of every single concept of our trendsetting design. Blending these ingredients together, while fine-tuning their balance, is our basic recipe to produce the best in outdoor furniture design. With this formula and an eye for detail, the in-house design team, led by founder Kris Van Puyvelde, has earned international appreciation, and won multiple design awards on both sides of the Atlantic.